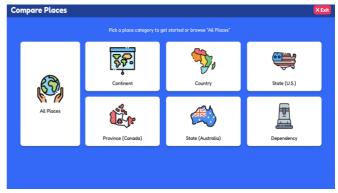

## **COMPARE PLACES:**

This is where you can compare continents, countries, states, or compare everything with the click of a button.

Let's compare Australia with Indonesia -

Click on Compare Places button.

Click on Country button

to compare Australia with Indonesia.

1. To choose Australia, click on the Australian flag

2. Search for Indonesia.

3. To choose **Indonesia**, click on the Indonesian flag.

6. Click Compare All to compare both countries 5. Click **Quiz me** and choose which answer you think is correct. and find the answers to the questions below. ← Back to places ← Back to places Which is the biggest? 2,970,000 sq mi (7,692,000 sq km) 737,815 sq mi (1,910,931 sq km) Australia Indonesia 274,248,000 Country  $\blacktriangledown$ **MORE QUESTIONS:** Which country has the largest population? Indonesia is found on which continent? The capital of Australia is The capital of the Indonesia is The highest mountain in Australia is The highest mountain in Indonesia is Name one famous place in Australia Name one famous place Indonesia