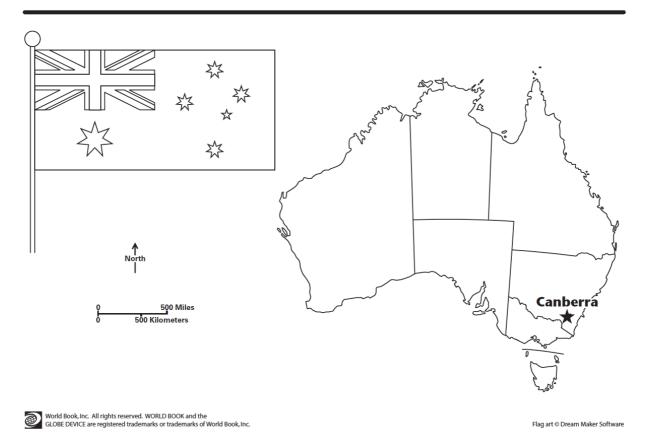

lick **Quiz me** and choose which answer you think is correct. and find the answers to the questions below. ← Back to places ← Back to places Which is the biggest? 2,970,000 sq mi (7,692,000 sq km) 737,815 sq mi (1,910,931 sq km) Australia Indonesia 274,248,000 Country  $\blacktriangledown$ **MORE QUESTIONS:** Which country has the largest population? Indonesia is found on which continent? The capital of Australia is The capital of the Indonesia is The highest mountain in Australia is The highest mountain in Indonesia is Name one famous place in Australia Name one famous place Indonesia

6. Click Learn More Australia.

to find facts about

Listen to Australia's national anthem.

7. Click Learn More

to find facts about

Indonesia.

Listen to Indonesia's national anthem.

## **Australia**



Colour the flag of Indonesia.

## Indonesia