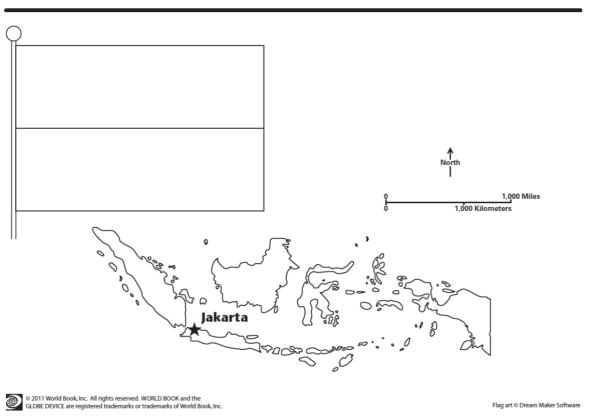

ink is correct. and find the answers to the questions below. ← Back to places ← Back to places Which is the biggest? 2,970,000 sq mi (7,692,000 sq km) 737,815 sq mi (1,910,931 sq km) Australia Indonesia 274,248,000 Country  $\blacktriangledown$ **MORE QUESTIONS:** Which country has the largest population? Indonesia is found on which continent? The capital of Australia is The capital of the Indonesia is The highest mountain in Australia is The highest mountain in Indonesia is Name one famous place in Australia Name one famous place Indonesia

6. Click Learn More Australia.

to find facts about

Listen to Australia's national anthem.

7. Click Learn More

to find facts about

Indonesia.

Listen to Indonesia's national anthem.

## **Australia**



Colour the flag of Indonesia.

## Indonesia