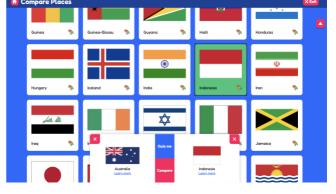

## **COMPARE PLACES:**

This is where you can compare continents, countries, states, or compare everything with the click of a button.

Let's compare Australia with Indonesia -

Click on Compare Places button.

Click on Country button

to compare Australia with Indonesia.

1. To choose Australia, click on the Australian flag

2. Search for Indonesia.

3. To choose **Indonesia**, click on the Indonesian flag.

6. Click Compare All to compare both countries 5. Click **Quiz me** and choose which answer you think is correct. and find the answers to the questions below. ← Back to places ← Back to places Which is the biggest? 2,970,000 sq mi (7,692,000 sq km) 737,815 sq mi (1,910,931 sq km) Australia Indonesia 274,248,000 Country  $\blacktriangledown$ **MORE QUESTIONS:** Which country has the largest population? Indonesia is found on which continent? The capital of Australia is The capital of the Indonesia is The highest mountain in Australia is The highest mountain in Indonesia is Name one famous place in Australia Name one famous place Indonesia